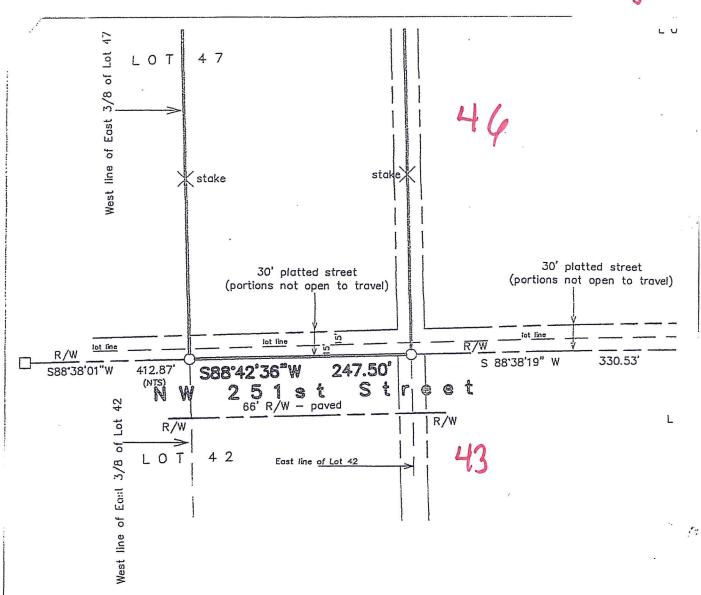

#### PARCEL A

A parcel of land lying in Lots 38, 39, 42 & 43 of Woodlawn in Section 20, Township 5 South, Range 22 East, Bradford County, Florida as recorded in Plat Book 1, Page 17 of the public records of said county; said parcel being more particularly described as follows:

Commence at an iron rod found at the Northeast corner of said Lot 39 for the Point of Beginning and run South 01 degree 40 minutes 07 seconds East, along the Easterly boundary thereof, 329.19 feet to a found iron rod; thence North 88 degrees 32 minutes 25 seconds East, 170.22 feet to a found iron rod; thence South 01 degree 22 minutes 38 seconds East, 315.99 feet to a concrete monument found on the Northerly boundary of the right of way of NW County Road 225; thence South 77 degrees 44 minutes 41 seconds West, along said Northerly boundary, 468.92 feet to a concrete monument found at the beginning of a curve, concave to the South and having a radius of 5779.65 feet; thence Southwesterly, along said Northerly boundary and along the arc of said curve, 15.62 feet as measured along a chord having a bearing of South 77 degrees 39 minutes 37 seconds West to a set iron rod; thence North 05 degrees 37 minutes 29 seconds West, 208.96 feet to a set iron rod; thence South 80 degrees 30 minutes 37 seconds West, 226.76 feet to a set iron rod; thence North 09 degrees 05 minutes 12 seconds West, 565.48 to an iron rod set on the Northerly boundary of said Lot 39; thence North 88 degrees 39 minutes 21 seconds East, along said Northerly boundary, 619.75 feet to the Point of Beginning.

Containing 9.77 acres, more or less.

Return To/Prepared By: Angie Baucom, Employee of North Central Title, Inc. 858 McMahon Street Starke, FL 32091 23-9894