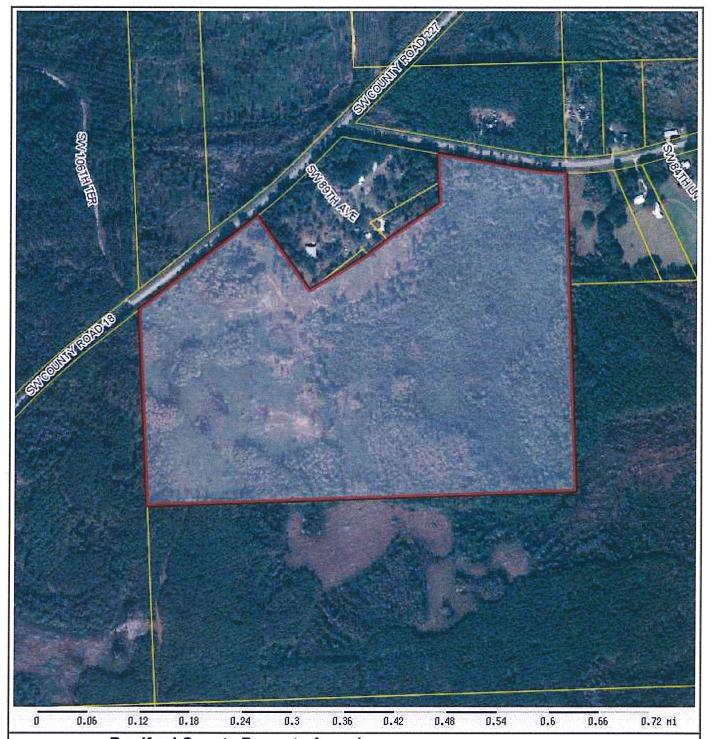

ACTION

6. Consider "Hunter's Acres," a Minor Subdivision Located in Section 22, Township 7 South, Range 21 East, Bradford County, Florida to be officially recorded in the Plat Book Registration of the Public Records of Bradford County, Florida.