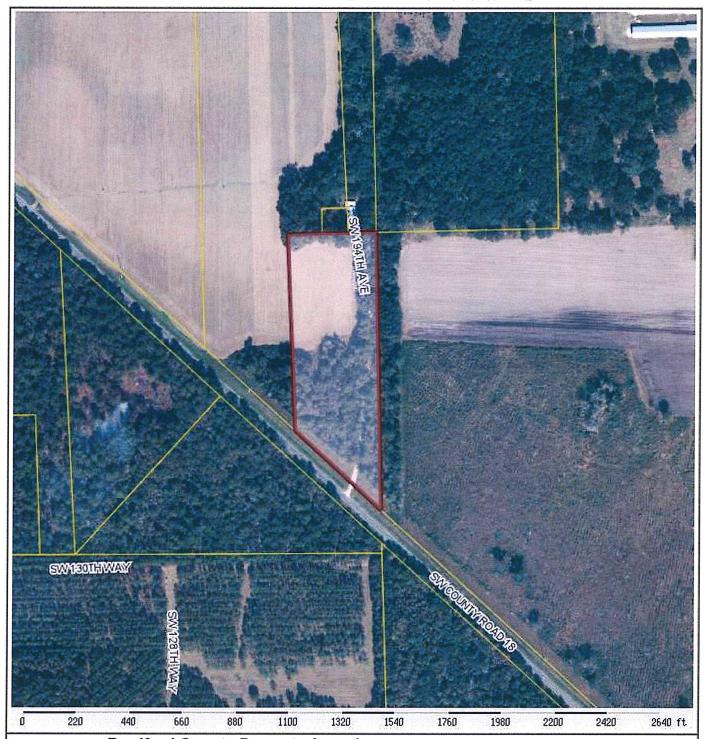

## Bradford County Property Appraiser Kenny Clark, CFA | Starke, Florida | 904-966-6216

PARCEL: 02844-0-00200 (9950) | VACANT (0000) | 7.81 AC

27 6S 22 COM NW COR OF N1/2 OF SW1/4 OF NW1/4. S00°06'09 W 33' TO SLY TO S R/W SR-16, N89°55'09 E 289.26', S00°04'51 E 27' TO POB. N89°55'09 E 428.68'

POB. N89°55″09 E 428.68°

DAVISON PAULETTE E 2024 Working Values

| Owner | LAKE BUTLER, FL 32054  |              |                | Mkt Lnd | \$49,984 | Appraised | \$49,984                          |
|-------|------------------------|--------------|----------------|---------|----------|-----------|-----------------------------------|
| 0.1   |                        |              |                | Ag Lnd  | \$0      | Assessed  | \$49,984                          |
| Site: | E THOMAS ST, STARKE    |              |                | Bldg    | \$0      | Exempt    | \$0                               |
| Sales | 8/29/2022<br>7/30/2019 | \$0<br>\$100 | V (U)<br>V (U) | XFOB    | \$0      | Total     | county:\$49,984 city:\$49,984     |
| Info  | 11/9/2006              | \$100        | V (U)          | Just    | \$49,984 | Taxable   | other:\$49,984<br>school:\$49,984 |
|       |                        |              |                |         |          |           |                                   |