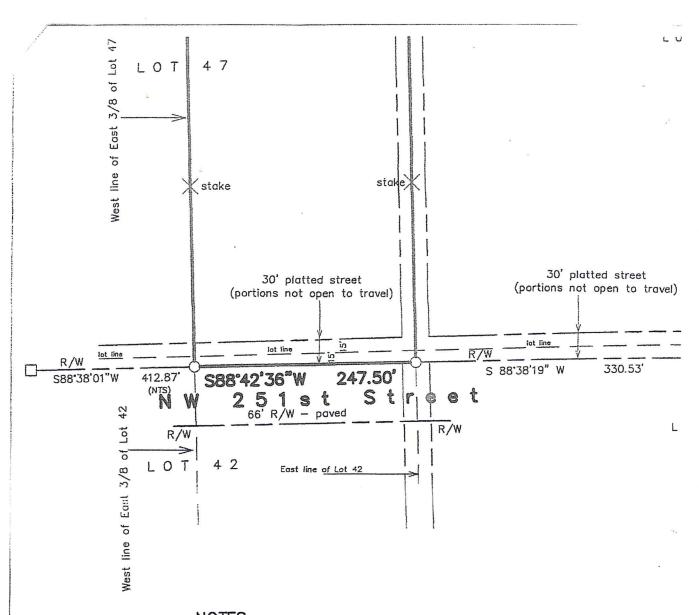

#### NOTICE OF PUBLIC HEARING

NOTICE IS HEREBY GIVEN that the Board of County Commissioners of Bradford County, Florida shall hold a public hearing on Tuesday, March 5<sup>th</sup>, 2024 at 9:30 A.M., or as soon thereafter as the matter may be heard, in the Board of County Commissioners Chambers at the Bradford County Courthouse, located at 945 N. Temple Avenue in Starke, Florida, to consider the exercise of its authority pursuant to Chapter 336, *Florida Statutes*, to close and abandon the Westerly 15 feet of a 30 foot platted street along the Easterly boundaries of Lots 39 & 42 of Woodlawn, Plat Book 1, Page 17 of the public records of Bradford County, Florida as it pertains to the following Bradford County Parcel Number;

#### PARCEL A

A parcel of land lying in Lots 38, 39, 42 & 43 of Woodlawn in Section 20, Township 5 South, Range 22 East, Bradford County, Florida as recorded in Plat Book 1, Page 17 of the public records of said county; said parcel being more particularly described as follows:

Commence at an iron rod found at the Northeast corner of said Lot 39 for the Point of Beginning and run South 01 degree 40 minutes 07 seconds East, along the Easterly boundary thereof, 329.19 feet to a found iron rod; thence North 88 degrees 32 minutes 25 seconds East, 170.22 feet to a found iron rod; thence South 01 degree 22 minutes 38 seconds East, 315.99 feet to a concrete monument found on the Northerly boundary of the right of way of NW County Road 225; thence South 77 degrees 44 minutes 41 seconds West, along said Northerly boundary, 468.92 feet to a concrete monument found at the beginning of a curve, concave to the South and having a radius of 5779.65 feet; thence Southwesterly, along said Northerly boundary and along the arc of said curve, 15.62 feet as measured along a chord having a bearing of South 77 degrees 39 minutes 37 seconds West to a set iron rod; thence North 05 degrees 37 minutes 29 seconds West, 208.96 feet to a set iron rod; thence South 80 degrees 30 minutes 37 seconds West, 226.76 feet to a set iron rod; thence North 09 degrees 05 minutes 12 seconds West, 565.48 to an iron rod set on the Northerly boundary of said Lot 39; thence North 88 degrees 39 minutes 21 seconds East, along said Northerly boundary, 619.75 feet to the Point of Beginning.

Containing 9.77 acres, more or less.

Return To/Prepared By: Angie Baucom, Employee of North Central Title, Inc. 858 McMahon Street Starke, FL 32091 23-9894