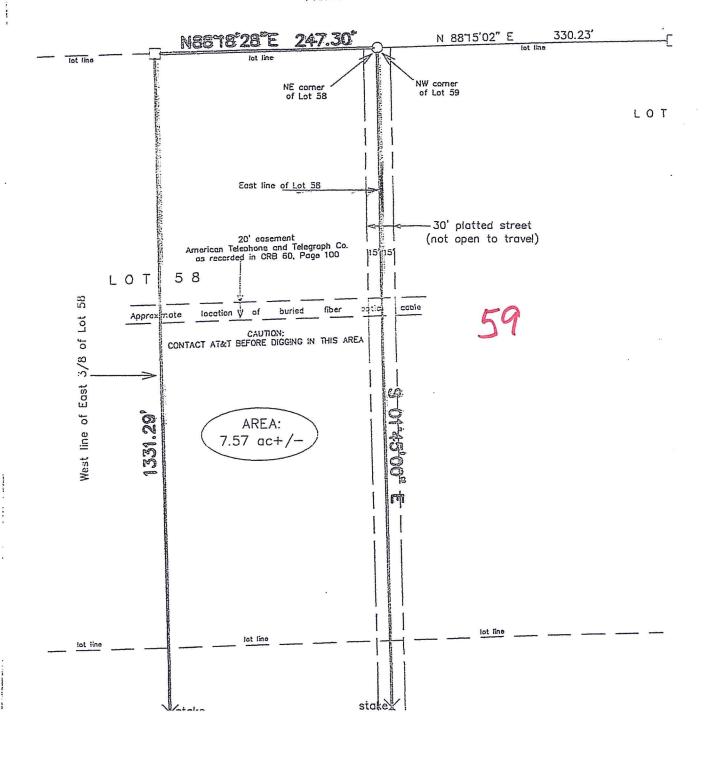

#### PARCEL A

A parcel of land lying in Lots 38, 39, 42 & 43 of Woodlawn in Section 20, Township 5 South, Range 22 East, Bradford County, Florida as recorded in Plat Book 1, Page 17 of the public records of said county; said parcel being more particularly described as follows:

Commence at an iron rod found at the Northeast corner of said Lot 39 for the Point of Beginning and run South 01 degree 40 minutes 07 seconds East, along the Easterly boundary thereof, 329.19 feet to a found iron rod; thence North 88 degrees 32 minutes 25 seconds East, 170.22 feet to a found iron rod; thence South 01 degree 22 minutes 38 seconds East, 315.99 feet to a concrete monument found on the Northerly boundary of the right of way of NW County Road 225; thence South 77 degrees 44 minutes 41 seconds West, along said Northerly boundary, 468.92 feet to a concrete monument found at the beginning of a curve, concave to the South and having a radius of 5779.65 feet; thence Southwesterly, along said Northerly boundary and along the arc of said curve, 15.62 feet as measured along a chord having a bearing of South 77 degrees 39 minutes 37 seconds West to a set iron rod; thence North 05 degrees 37 minutes 29 seconds West, 208.96 feet to a set iron rod; thence South 80 degrees 30 minutes 37 seconds West, 226.76 feet to a set iron rod; thence North 09 degrees 05 minutes 12 seconds West, 565.48 to an iron rod set on the Northerly boundary of said Lot 39; thence North 88 degrees 39 minutes 21 seconds East, along said Northerly boundary, 619.75 feet to the Point of Beginning.

Containing 9.77 acres, more or less.

Return To/Prepared By: Angie Baucom, Employee of North Central Title, Inc. 858 McMahon Street Starke, FL 32091 23-9894