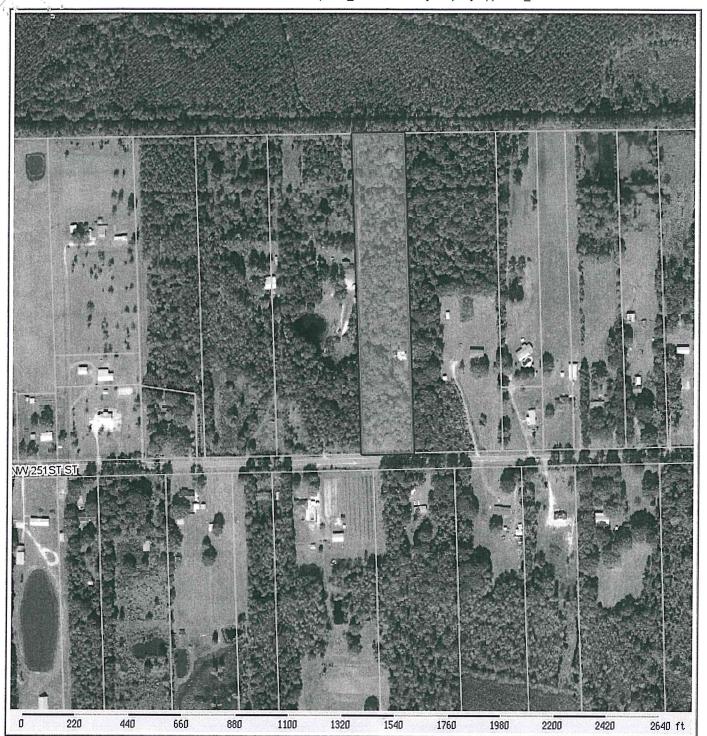

#### NOTICE OF PUBLIC HEARING

NOTICE IS HEREBY GIVEN that the Board of County Commissioners of Bradford County, Florida shall hold a public hearing on Tuesday, March 5<sup>th</sup>, 2024 at 9:30 A.M., or as soon thereafter as the matter may be heard, in the Board of County Commissioners Chambers at the Bradford County Courthouse, located at 945 N. Temple Avenue in Starke, Florida, to consider the exercise of its authority pursuant to Chapter 336, *Florida Statutes*, to close and abandon the Westerly 15 feet of a 30 foot platted street along the Easterly boundaries of Lots 39 & 42 of Woodlawn, Plat Book 1, Page 17 of the public records of Bradford County, Florida as it pertains to the following Bradford County Parcel Number;

Commence at an iron rod found at the Northeast corner of said Lot 39 for the Point of Beginning and run South 01 degree 40 minutes 07 seconds East, along the Easterly boundary thereof, 329.19 feet to a found iron rod; thence North 88 degrees 32 minutes 25 seconds East, 170.22 feet to a found iron rod; thence South 01 degree 22 minutes 38 seconds East, 315.99 feet to a concrete monument found on the Northerly boundary of the right of way of NW County Road 225; thence South 77 degrees 44 minutes 41 seconds West, along said Northerly boundary, 468.92 feet to a concrete monument found at the beginning of a curve, concave to the South and having a radius of 5779.65 feet; thence Southwesterly, along said Northerly boundary and along the arc of said curve, 15.62 feet as measured along a chord having a bearing of South 77 degrees 39 minutes 37 seconds West to a set iron rod; thence North 05 degrees 37 minutes 29 seconds West, 208.96 feet to a set iron rod; thence South 80 degrees 30 minutes 37 seconds West, 226.76 feet to a set iron rod; thence North 09 degrees 05 minutes 12 seconds West, 565.48 to an iron rod set on the Northerly boundary of said Lot 39; thence North 88 degrees 39 minutes 21 seconds East, along said Northerly boundary, 619.75 feet to the Point of Beginning.