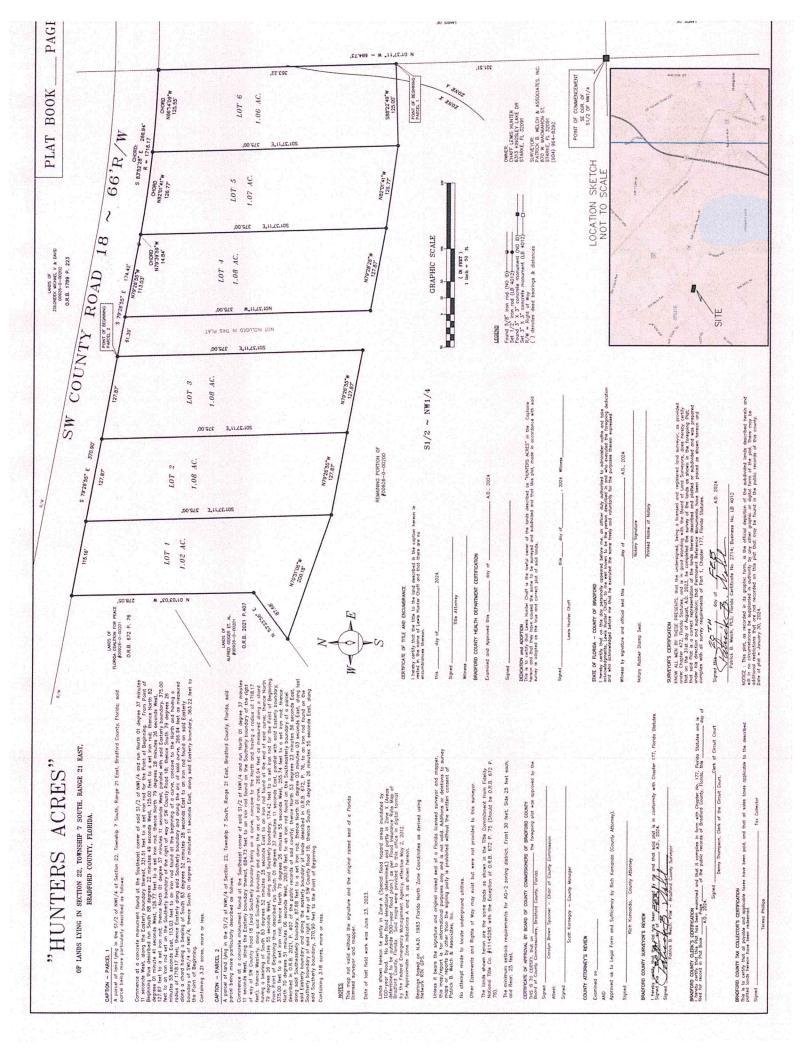

ACTION

6. Consider "Hunter's Acres," a Minor Subdivision Located in Section 22, Township 7 South, Range 21 East, Bradford County, Florida to be officially recorded in the Plat Book Registration of the Public Records of Bradford County, Florida.