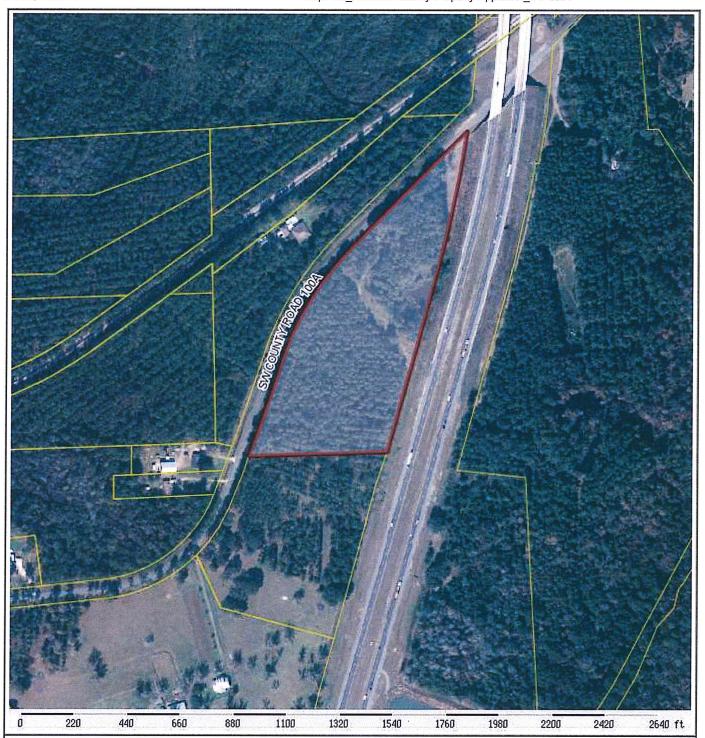

breeky or
undered many 42, finded abstracts and it is nowed standing with the Board of Lond Surveyer, does breeky or
their stand for a frager, ALCS, its completed the survey of the feature and surveyer on the strength of the surveyer of the strength of the surveyer of the surveyer of the surveyer is surveyer to a specialise and we set room
under the strength or appropriate for the Longite 177, politice 3, some point of shown herein an

ote No. 2714; Business No. LB 4012

2024. Title Attorney

N 84'06'02" W ~ 555,45" BOURDAY AMERICAL LINE PER 0.08.407, PAGE 187

NATHONY R & AUCE A SANCHEZ 04216-0-00104

The state of the state of the state of the state of the state of the subjected loan searched throughout the subjected to state of the subjected to state of the s

VICENTEY MAP NOT TO SCALE



## Bradford County Property Appraiser Kenny Clark, CFA | Starke, Florida | 904-966-6216

NOTES: Bradford County, FL PARCEL: 04211-0-00200 (11834) | TIMBERLAND 80-89 (5500) | 12.5 AC 31 6S 22 BEG INT E BNDY OF NW1/4 OF THE NE1/4 & SELY RW CR-100-A, RUN N45\*39'47 E 58.01', S00\*03'55W 398.53', S80\*13'27 W 61.14' S06\*36'30 E 129.03' QUAD INVESTMENTS, LLC 2024 Working Values Owner: 20490 NW 120TH WAY Mkt Lnd Appraised \$4,812 LAKE BUTLER, FL 32054 \$4,812 Ag Lnd \$4,812 Assessed SW CR 100A, STARKE Site: Bldg \$0 \$0 Exempt 7/22/2014 3/20/2014 \$0 \$100 Sales county:\$4,812 other:\$4,812 **XFOB** \$0 Total Info 3/5/2014 \$37,500 Just Taxable school:\$4,812

This information, was derived from data which was compiled by the Bradford County Property Appraiser Office solely for the governmenta