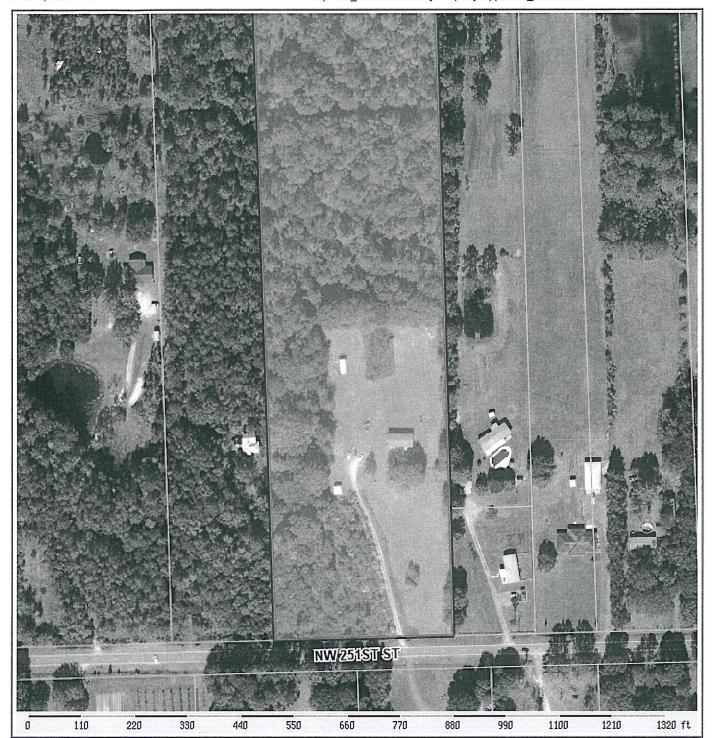

#### PARCEL A

A parcel of land lying in Lots 38, 39, 42 & 43 of Woodlawn in Section 20, Township 5 South, Range 22 East, Bradford County, Florida as recorded in Plat Book 1, Page 17 of the public records of said county; said parcel being more particularly described as follows:

Commence at an iron rod found at the Northeast corner of said Lot 39 for the Point of Beginning and run South 01 degree 40 minutes 07 seconds East, along the Easterly boundary thereof, 329.19 feet to a found iron rod; thence North 88 degrees 32 minutes 25 seconds East, 170.22 feet to a found iron rod; thence South 01 degree 22 minutes 38 seconds East, 315.99 feet to a concrete monument found on the Northerly boundary of the right of way of NW County Road 225; thence South 77 degrees 44 minutes 41 seconds West, along said Northerly boundary, 468.92 feet to a concrete monument found at the beginning of a curve, concave to the South and having a radius of 5779.65 feet; thence Southwesterly, along said Northerly boundary and along the arc of said curve, 15.62 feet as measured along a chord having a bearing of South 77 degrees 39 minutes 37 seconds West to a set iron rod; thence North 05 degrees 37 minutes 29 seconds West, 208.96 feet to a set iron rod; thence South 80 degrees 30 minutes 37 seconds West, 226.76 feet to a set iron rod; thence North 09 degrees 05 minutes 12 seconds West, 565.48 to an iron rod set on the Northerly boundary of said Lot 39; thence North 88 degrees 39 minutes 21 seconds East, along said Northerly boundary, 619.75 feet to the Point of Beginning.

Containing 9.77 acres, more or less.

Return To/Prepared By: Angie Baucom, Employee of North Central Title, Inc. 858 McMahon Street Starke, FL 32091 23-9894