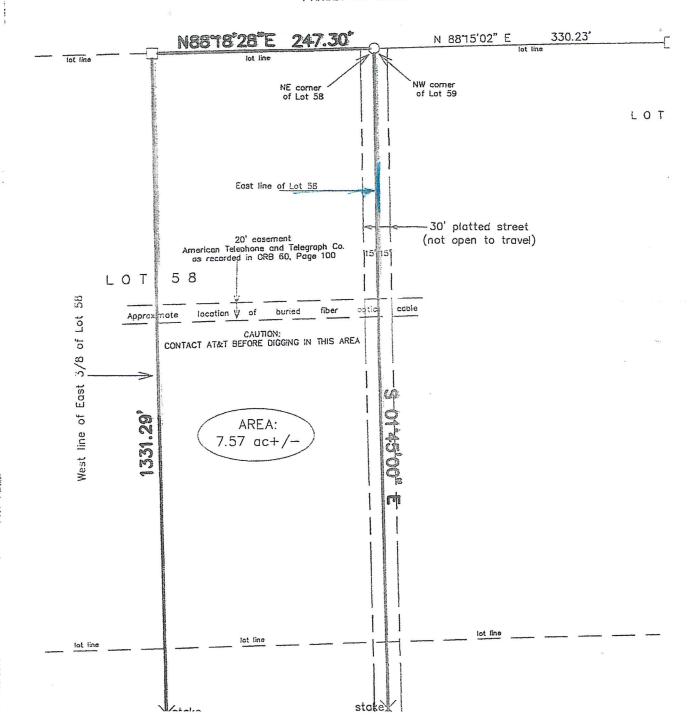

#### PARCEL A

A parcel of land lying in Lots 38, 39, 42 & 43 of Woodlawn in Section 20, Township 5 South, Range 22 East, Bradford County, Florida as recorded in Plat Book 1, Page 17 of the public records of said county; said parcel being more particularly described as follows:

Commence at an iron rod found at the Northeast corner of said Lot 39 for the Point of Beginning and run South 01 degree 40 minutes 07 seconds East, along the Easterly boundary thereof, 329.19 feet to a found iron rod; thence North 88 degrees 32 minutes 25 seconds East, 170.22 feet to a found iron rod; thence South 01 degree 22 minutes 38 seconds East, 315.99 feet to a concrete monument found on the Northerly boundary of the right of way of NW County Road 225; thence South 77 degrees 44 minutes 41 seconds West, along said Northerly boundary, 468.92 feet to a concrete monument found at the beginning of a curve, concave to the South and having a radius of 5779.65 feet; thence Southwesterly, along said Northerly boundary and along the arc of said curve, 15.62 feet as measured along a chord having a bearing of South 77 degrees 39 minutes 37 seconds West to a set iron rod; thence North 05 degrees 37 minutes 29 seconds West, 208.96 feet to a set iron rod; thence South 80 degrees 30 minutes 37 seconds West, 226.76 feet to a set iron rod; thence North 09 degrees 05 minutes 12 seconds West, 565.48 to an iron rod set on the Northerly boundary of said Lot 39; thence North 88 degrees 39 minutes 21 seconds East, along said Northerly boundary, 619.75 feet to the Point of Beginning.

Containing 9.77 acres, more or less.

Return To/Prepared By: Angie Baucom, Employee of North Central Title, Inc. 858 McMahon Street Starke, FL 32091 23-9894