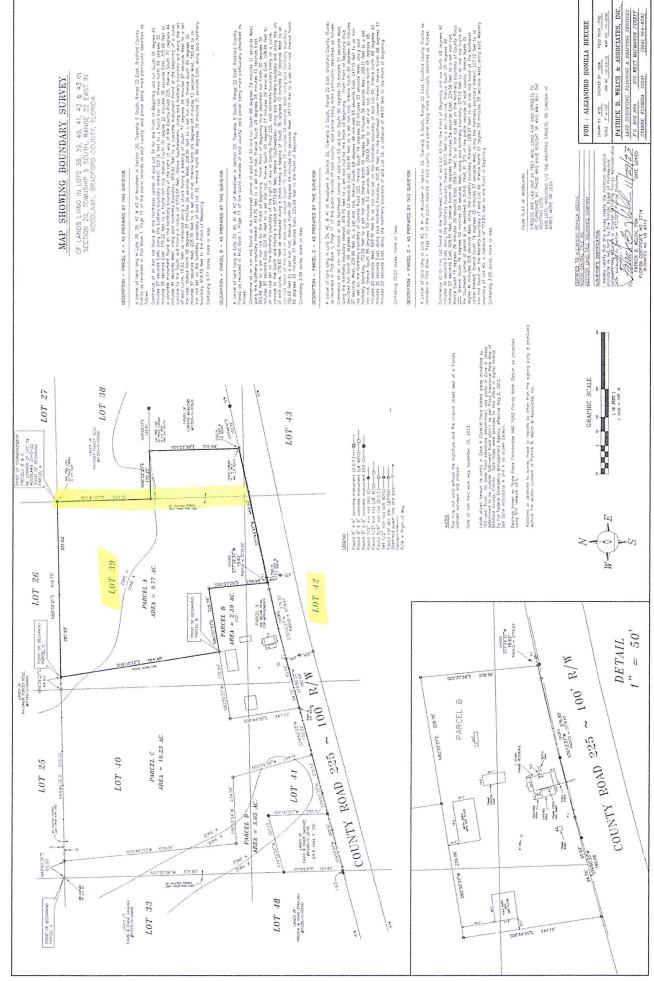

#### PARCEL A

A parcel of land lying in Lots 38, 39, 42 & 43 of Woodlawn in Section 20, Township 5 South, Range 22 East, Bradford County, Florida as recorded in Plat Book 1, Page 17 of the public records of said county; said parcel being more particularly described as follows:

Commence at an iron rod found at the Northeast corner of said Lot 39 for the Point of Beginning and run South 01 degree 40 minutes 07 seconds East, along the Easterly boundary thereof, 329.19 feet to a found iron rod; thence North 88 degrees 32 minutes 25 seconds East, 170.22 feet to a found iron rod; thence South 01 degree 22 minutes 38 seconds East, 315.99 feet to a concrete monument found on the Northerly boundary of the right of way of NW County Road 225; thence South 77 degrees 44 minutes 41 seconds West, along said Northerly boundary, 468.92 feet to a concrete monument found at the beginning of a curve, concave to the South and having a radius of 5779.65 feet; thence Southwesterly, along said Northerly boundary and along the arc of said curve, 15.62 feet as measured along a chord having a bearing of South 77 degrees 39 minutes 37 seconds West to a set iron rod; thence North 05 degrees 37 minutes 29 seconds West, 208.96 feet to a set iron rod; thence South 80 degrees 30 minutes 37 seconds West, 226.76 feet to a set iron rod; thence North 09 degrees 05 minutes 12 seconds West, 565.48 to an iron rod set on the Northerly boundary of said Lot 39; thence North 88 degrees 39 minutes 21 seconds East, along said Northerly boundary, 619.75 feet to the Point of Beginning.

Containing 9.77 acres, more or less.

Return To/Prepared By: Angie Baucom, Employee of North Central Title, Inc. 858 McMahon Street Starke, FL 32091 23-9894