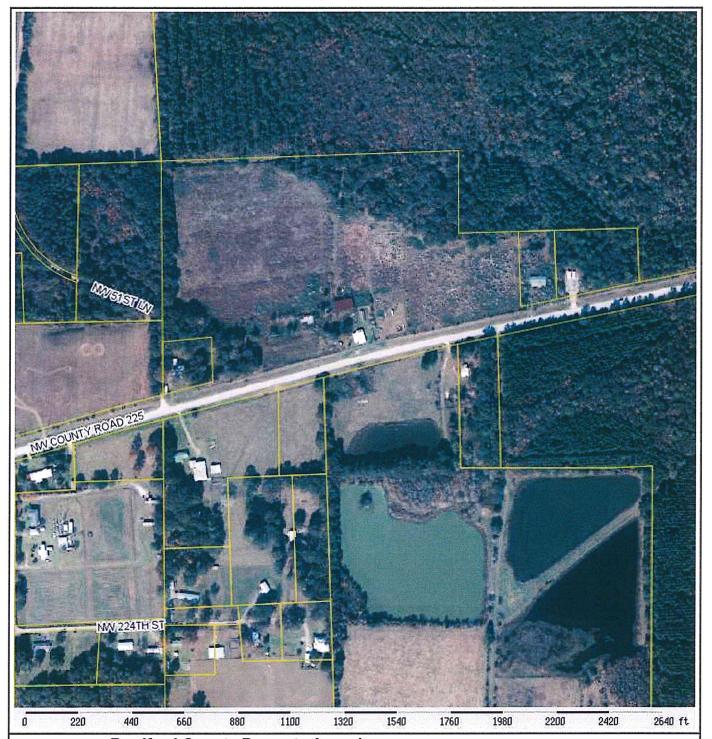

#### NOTICE OF PUBLIC HEARING

NOTICE IS HEREBY GIVEN that the Board of County Commissioners of Bradford County, Florida shall hold a public hearing on Tuesday, March 5<sup>th</sup>, 2024 at 9:30 A.M., or as soon thereafter as the matter may be heard, in the Board of County Commissioners Chambers at the Bradford County Courthouse, located at 945 N. Temple Avenue in Starke, Florida, to consider the exercise of its authority pursuant to Chapter 336, *Florida Statutes*, to close and abandon the Westerly 15 feet of a 30 foot platted street along the Easterly boundaries of Lots 39 & 42 of Woodlawn, Plat Book 1, Page 17 of the public records of Bradford County, Florida as it pertains to the following Bradford County Parcel Number;

Commence at an iron rod found at the Northeast corner of said Lot 39 for the Point of Beginning and run South 01 degree 40 minutes 07 seconds East, along the Easterly boundary thereof, 329.19 feet to a found iron rod; thence North 88 degrees 32 minutes 25 seconds East, 170.22 feet to a found iron rod; thence South 01 degree 22 minutes 38 seconds East, 315.99 feet to a concrete monument found on the Northerly boundary of the right of way of NW County Road 225; thence South 77 degrees 44 minutes 41 seconds West, along said Northerly boundary, 468.92 feet to a concrete monument found at the beginning of a curve, concave to the South and having a radius of 5779.65 feet; thence Southwesterly, along said Northerly boundary and along the arc of said curve, 15.62 feet as measured along a chord having a bearing of South 77 degrees 39 minutes 37 seconds West to a set iron rod; thence North 05 degrees 37 minutes 29 seconds West, 208.96 feet to a set iron rod; thence South 80 degrees 30 minutes 37 seconds West, 226.76 feet to a set iron rod; thence North 09 degrees 05 minutes 12 seconds West, 565.48 to an iron rod set on the Northerly boundary of said Lot 39; thence North 88 degrees 39 minutes 21 seconds East, along said Northerly boundary, 619.75 feet to the Point of Beginning.

Containing 9.77 acres, more or less.

Return To/Prepared By: Angie Baucom, Employee of North Central Title, Inc. 858 McMahon Street Starke, FL 32091 23-9894