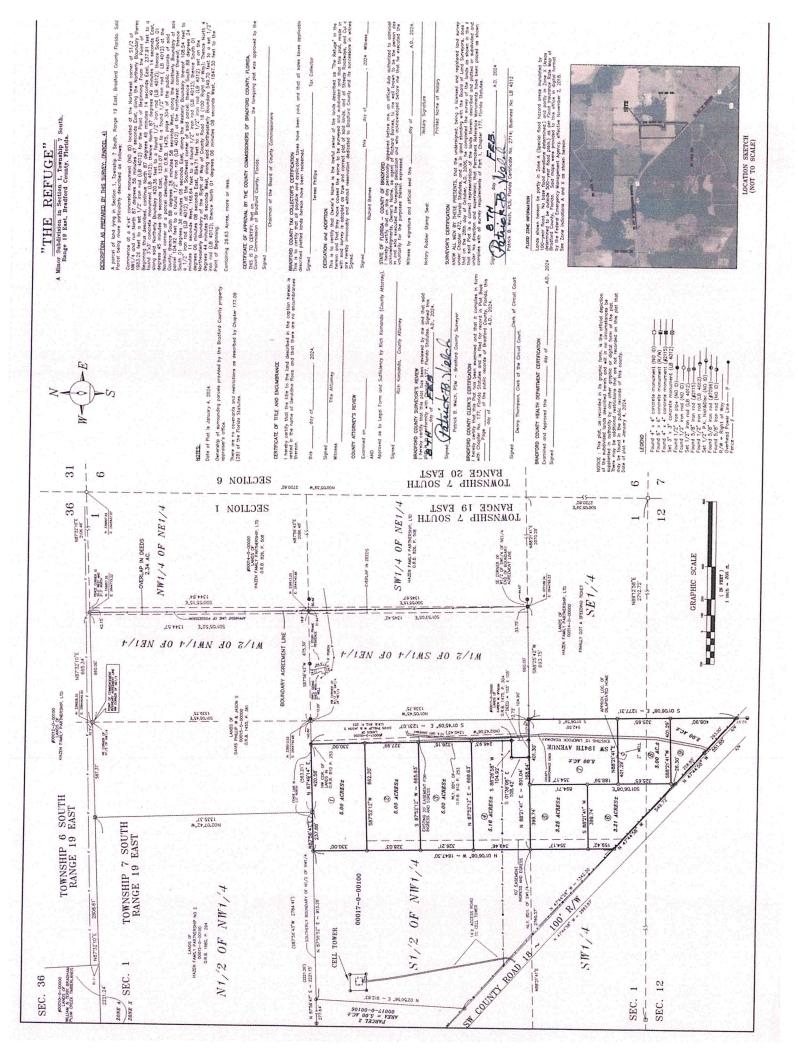

ACTION

7. Consider "The Refuge," a Minor Subdivision Located in Section 1, Township 7 South, Range 19 East, Bradford County, Florida, to be Officially Recorded in the Plat Book Registration of the Public Records of Bradford County, Florida.